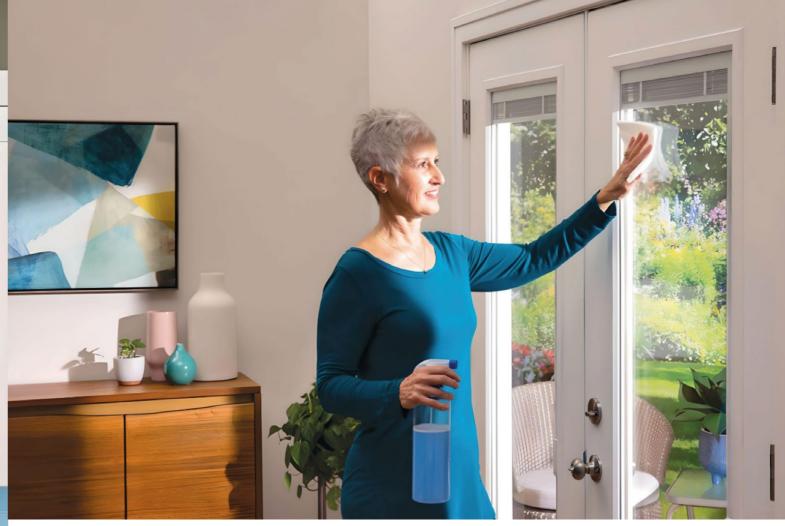

#### **Streamlined Cleaning Process**

Traditional blinds frequently require thorough cleaning of each individual slat, a laborious task that is very demanding. Blinds + Glass, conversely, feature a sealed glass unit that simplifies the entire process. Never worry about dust, your blinds are sealed and all that is required is a straightforward wipe-down of the glass.

## **Enhanced Durability and Cleanliness**

Our system offers more than just convenience. The sealed design not only minimises dust accumulation but also serves as a protective shield against stains and grime, ensuring that your blinds stay in impeccable condition throughout their lifetime.