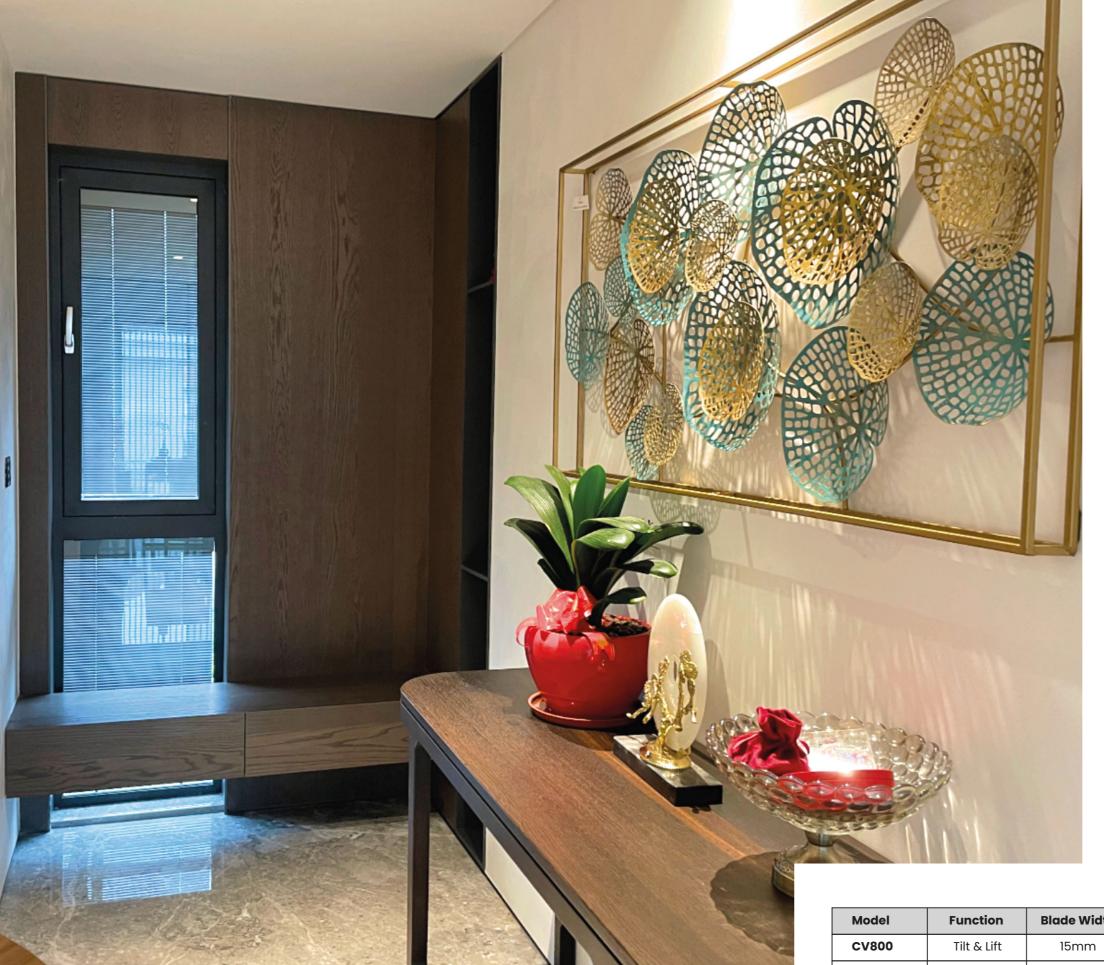

### **Colour Options**

Silver

Anthracite

| Model  | Function    | Blade Width | Spacer Width | Head Rail | Side Rails | Bottom Rail |
|--------|-------------|-------------|--------------|-----------|------------|-------------|
| CV800  | Tilt & Lift | 15mm        | 27mm         | 49mm      | 17mm       | 7mm         |
| CV800S | Tilt & Lift | 12.5mm      | 2lmm         | 49mm      | 17mm       | 7mm         |