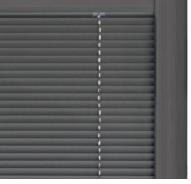

### **Colour Options**

Silver

Anthracite

| Model  | Function    | Blade Width | Spacer Width | Head Rail | Side Rails | Bottom Rail |
|--------|-------------|-------------|--------------|-----------|------------|-------------|
| CV800  | Tilt & Lift | 15mm        | 27mm         | 49mm      | 17mm       | 7mm         |
| CV800S | Tilt & Lift | 12.5mm      | 2lmm         | 49mm      | 17mm       | 7mm         |