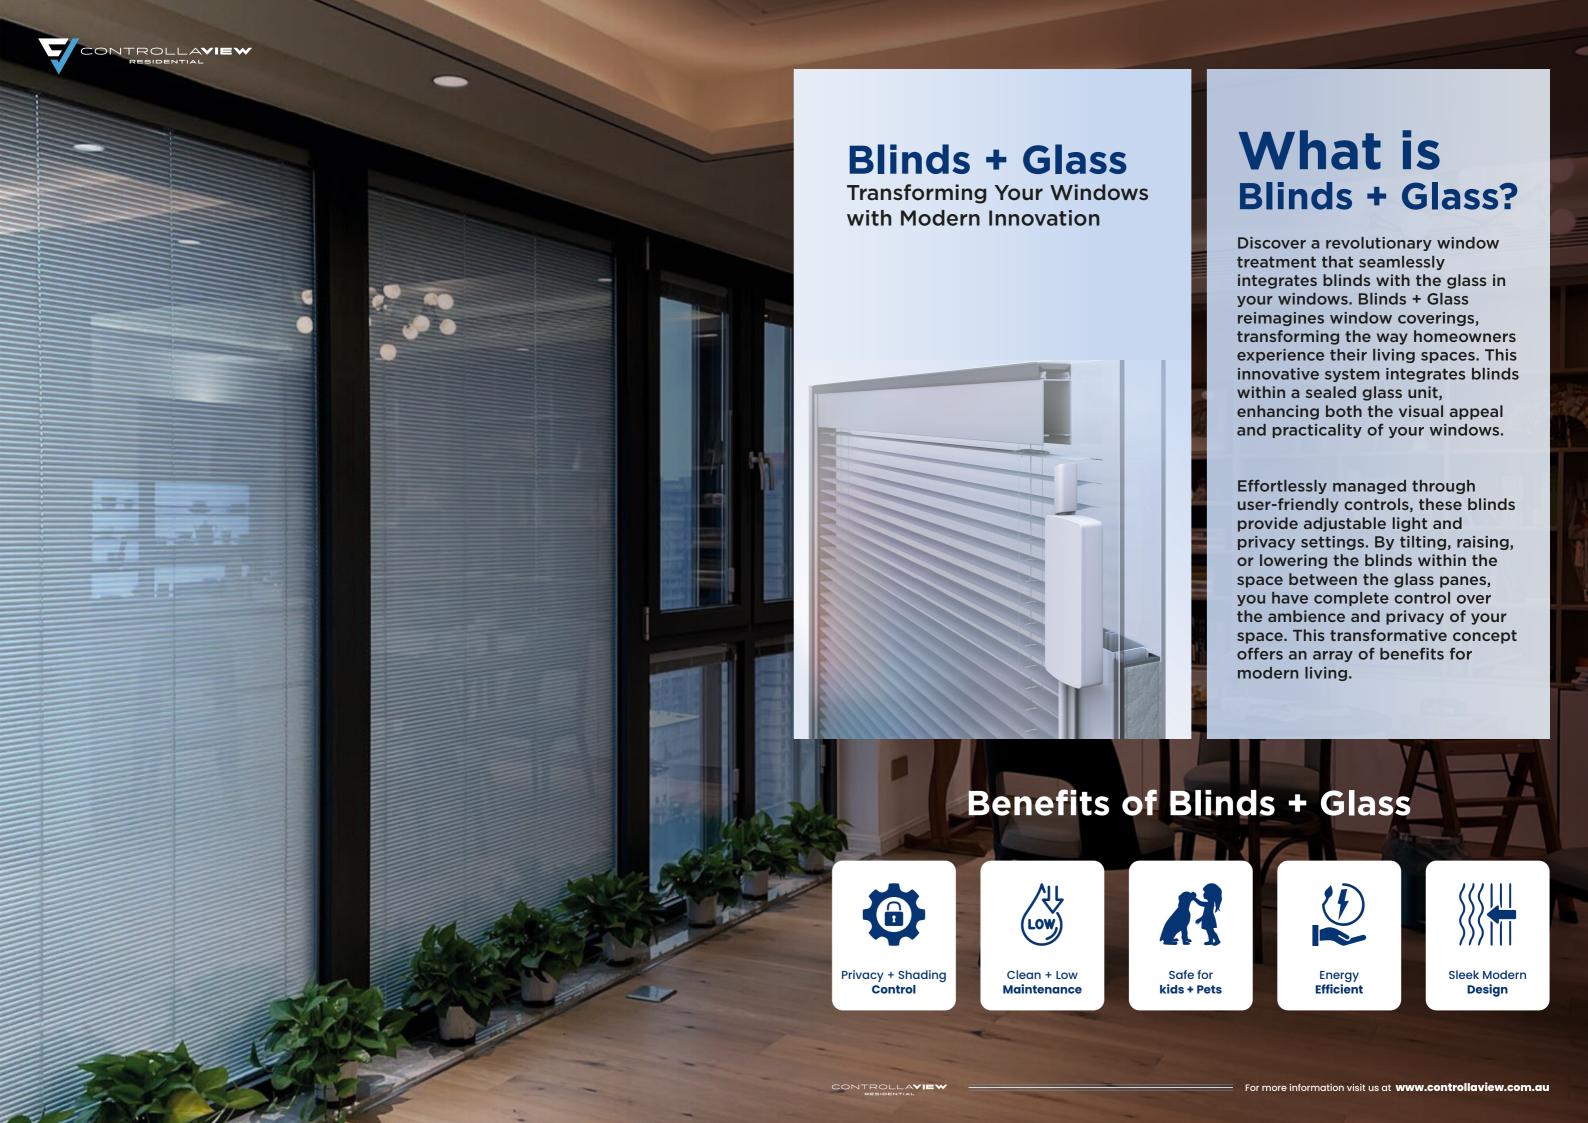

# Blinds + Glass - Manually Operated

Experience the future of window coverings with Blinds + Glass, where smooth and stylish manual operation meets innovative design. These innovative window solutions combine the elegance of blinds with the practicality of manual operation, offering a seamless and stylish way to control light, privacy, and aesthetics in your living spaces.

## Blinds + Glass -**Electric Operated**

Enter the realm of cutting-edge window coverings with Electric Operated Blinds + Glass. These innovative solutions harmoniously blend the timeless charm of blinds with the modern convenience of electric operation. Explore a sophisticated and user-friendly approach to controlling light, privacy, and the overall aesthetics of your living spaces. Embrace the future of smart and stylish window coverings, where Blinds + Glass redefine your home's style and functionality.