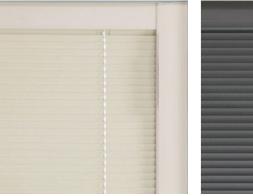

### **Colour Options**

| Model                                                | Function    | Blade Width | Spacer Width | Head Rail | Side Rails | Bottom Rail |  |
|------------------------------------------------------|-------------|-------------|--------------|-----------|------------|-------------|--|
| CV300                                                | Tilt & Lift | 12.5mm      | 19mm         | 42mm      | 55mm       | 7mm         |  |
| CV300S                                               | Tilt & Lift | 11.5mm      | 17.6mm       | 42mm      | 55mm       | 7mm         |  |
| CV350                                                | Tilt        | 12.5mm      | 19mm         | 42mm      | 55mm       | 22mm        |  |
| CV350S                                               | Tilt        | 11.5mm      | 17.6mm       | 42mm      | 55mm       | 22mm        |  |
| *Each unit will have further DGU seal surrounding it |             |             |              |           |            |             |  |