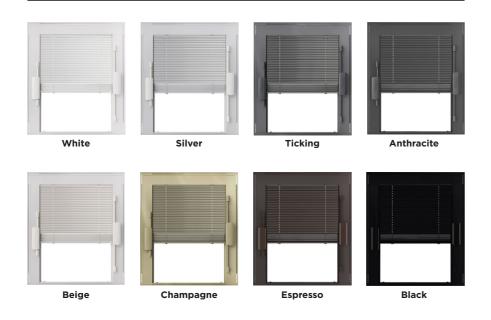

### **Colour Options**

| Model                                                | Function    | Blade Width | Spacer Width | Head Rail | Side Rails | Bottom Rail |  |
|------------------------------------------------------|-------------|-------------|--------------|-----------|------------|-------------|--|
| CV300                                                | Tilt & Lift | 12.5mm      | 19mm         | 42mm      | 55mm       | 7mm         |  |
| CV300S                                               | Tilt & Lift | 11.5mm      | 17.6mm       | 42mm      | 55mm       | 7mm         |  |
| CV350                                                | Tilt        | 12.5mm      | 19mm         | 42mm      | 55mm       | 22mm        |  |
| CV350S                                               | Tilt        | 11.5mm      | 17.6mm       | 42mm      | 55mm       | 22mm        |  |
| *Each unit will have further DGU seal surrounding it |             |             |              |           |            |             |  |

### **Colour Options**

Silver

Anthracite

| Model  | Function    | Blade Width | Spacer Width | Head Rail | Side Rails | Bottom Rail |
|--------|-------------|-------------|--------------|-----------|------------|-------------|
| CV800  | Tilt & Lift | 15mm        | 27mm         | 49mm      | 17mm       | 7mm         |
| CV800S | Tilt & Lift | 12.5mm      | 2lmm         | 49mm      | 17mm       | 7mm         |