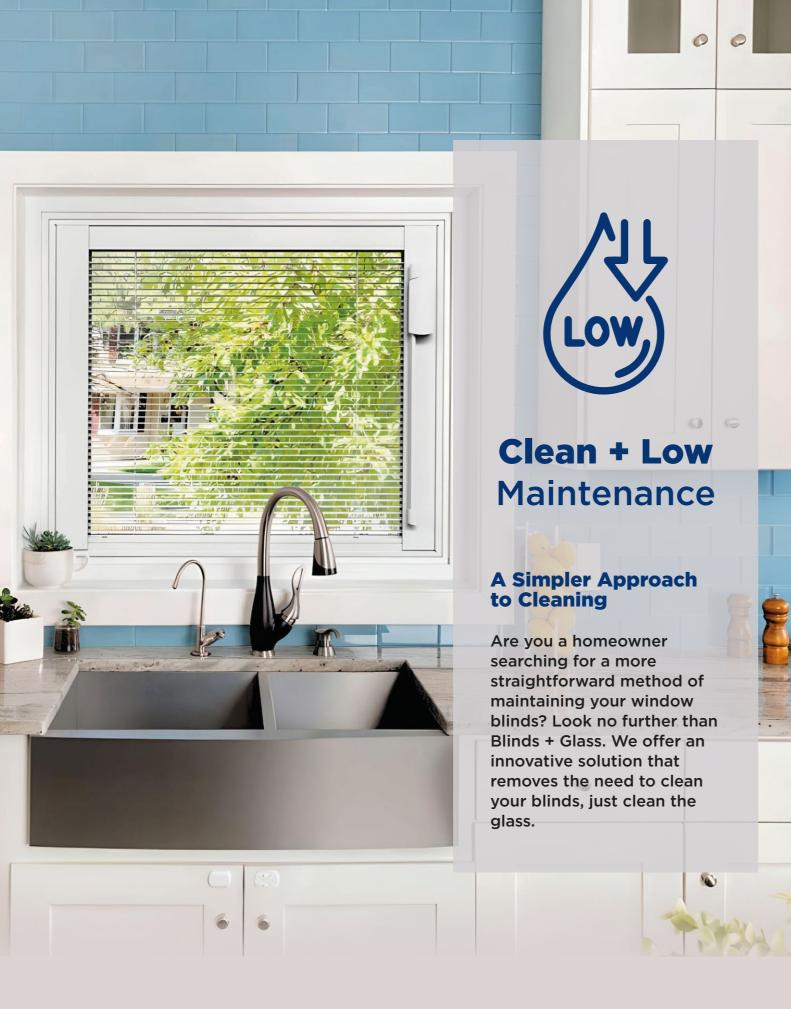

#### **Streamlined Cleaning Process**

Traditional blinds frequently require thorough cleaning of each individual slat, a laborious task that is very demanding. Blinds + Glass, conversely, feature a sealed glass unit that simplifies the entire process. Never worry about dust, your blinds are sealed and all that is required is a straightforward wipe-down of the glass.

## **Enhanced Durability and Cleanliness**

Our system offers more than just convenience. The sealed design not only minimises dust accumulation but also serves as a protective shield against stains and grime, ensuring that your blinds stay in impeccable condition throughout their lifetime.