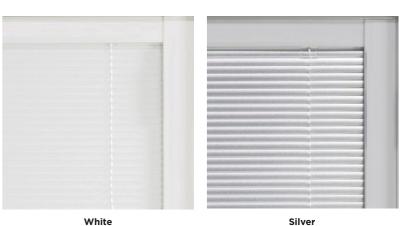

### **Colour Options**

Silver

Anthracite

| Model  | Function    | Blade Width | Spacer Width | Head Rail | Side Rails | Bottom Rail |
|--------|-------------|-------------|--------------|-----------|------------|-------------|
| CV800  | Tilt & Lift | 15mm        | 27mm         | 49mm      | 17mm       | 7mm         |
| CV800S | Tilt & Lift | 12.5mm      | 2lmm         | 49mm      | 17mm       | 7mm         |