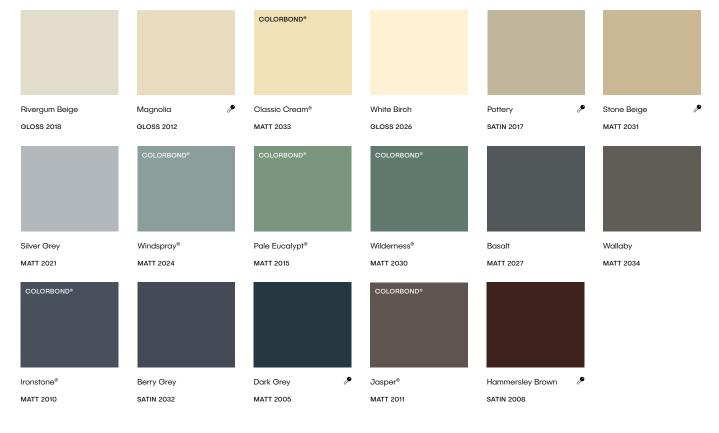

### Standard Colours.



#### Selected Pearls.



## Popular Colours.



Colour Matched Hardware Available

# ThermalHEART™ Dual Finish Technology

In order to achieve excellent thermal performance, ThermalHEART<sup>TM</sup> systems incorporate a polyamide insulator strip. This separates the internal and external elements of the window or door to reduce the transfer of heat and cold.

The innovative thermal insulator joining method allows you to select a different finish on the inside and outside of your ThermalHEART™ windows and doors. This allows your new windows and doors to complement different colour pallettes on the inside and outside of your home.



### Single Finish

Where you desire the same finish for your windows and doors inside and out, select from any of the colours in our wide range of finishes.



#### **Dual Finish**

If you would like to ut