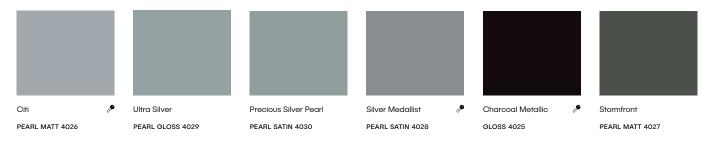

### Standard Colours.



#### Selected Pearls.



## Popular Colours.



Colour Matched Hardware Available

# ThermalHEART™ Dual Finish Technology

In order to achieve excellent thermal performance, ThermalHEART<sup>TM</sup> systems incorporate a polyamide insulator strip. This separates the internal and external elements of the window or door to reduce the transfer of heat and cold.

The innovative thermal insulator joining method allows you to select a different finish on the inside and outside of your ThermalHEART™ windows and doors. This allows your new windows and doors to complement different colour pallettes on the inside and outside of your home.



### Single Finish

Where you desire the same finish for your windows and doors inside and out, select from any of the colours in our wide range of finishes.



#### **Dual Finish**