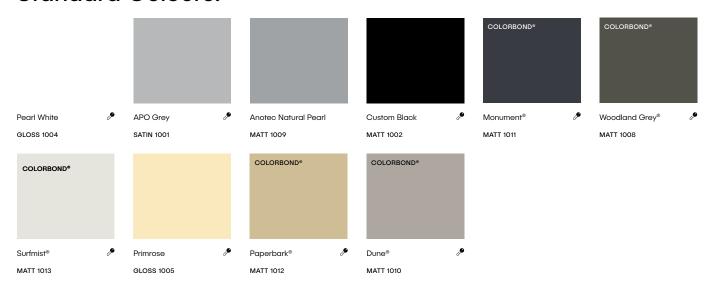

### Standard Colours.



#### Selected Pearls.



## Popular Colours.



Colour Matched Hardware Available

# ThermalHEART™ Dual Finish Technology

In order to achieve excellent thermal performance, ThermalHEART<sup>TM</sup> systems incorporate a polyamide insulator strip. This separates the internal and external elements of the window or door to reduce the transfer of heat and cold.

The innovative thermal insulator joining method allows you to select a different finish on the inside and outside of your ThermalHEART™ windows and doors. This allows your new windows and doors to complement different colour pallettes on the inside and outside of your home.



### Single Finish

Where you desire the same finish for your windows and doors inside and out, select from any of the colours in our wide range of finishes.